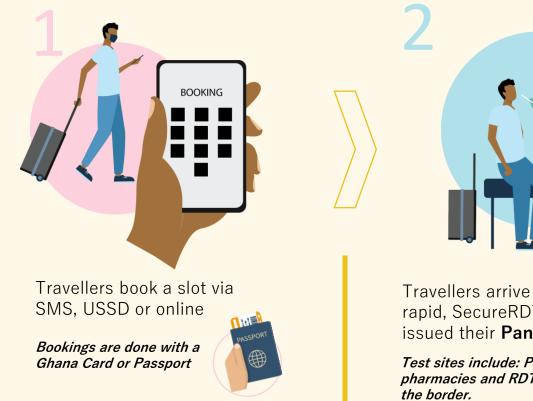

## Booking a Slot for RDT test at the Border (Phase 2)

To prevent congestion at the border security cordon, travellers will need to book a slot to come to the border.

## Phase 2 in Detail

RDT tests for unvaccinated travellers who cannot afford PCR tests.

Travellers arrive at testing site for rapid, SecureRDT test and get issued their **PanaCODE**.

*Test sites include: PanaCode-complaint pharmacies and RDT-provider outlets at the border.* 