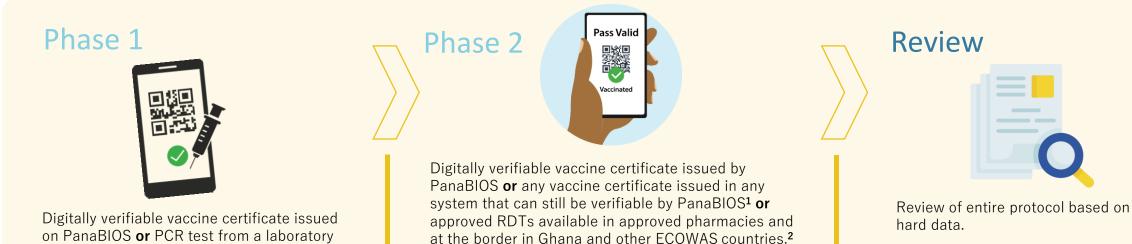

Inbound travelers can also present PanaBIOS PCR TT code, PanaBIOS TV, or test on arrival with a PanaCode RDT.