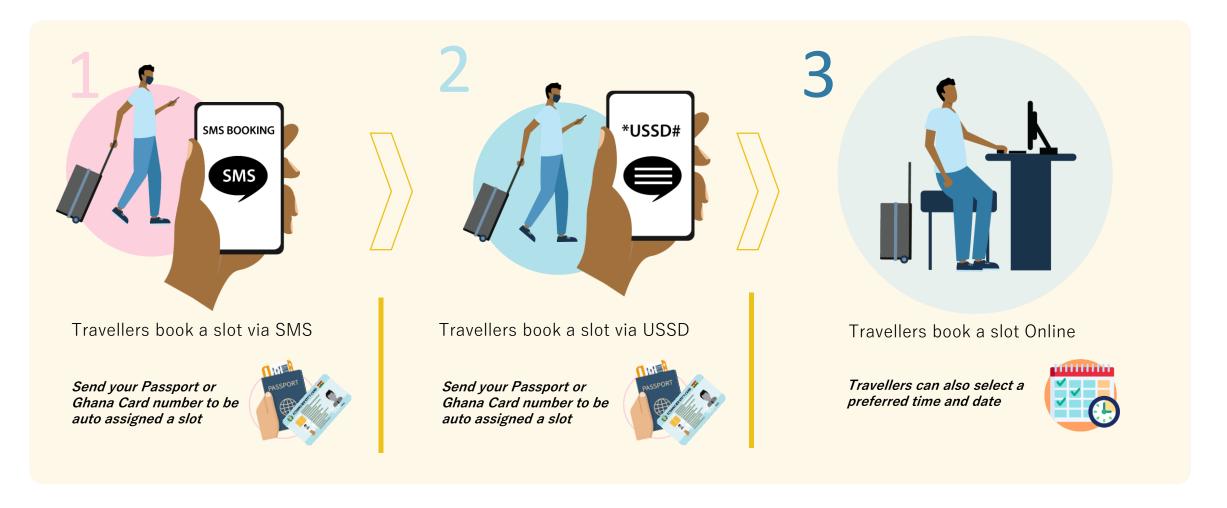

## Booking a Slot for RDT test at the Border (Phase 2)

To prevent congestion at the border security cordon, travellers will need to book a slot to come to the border.