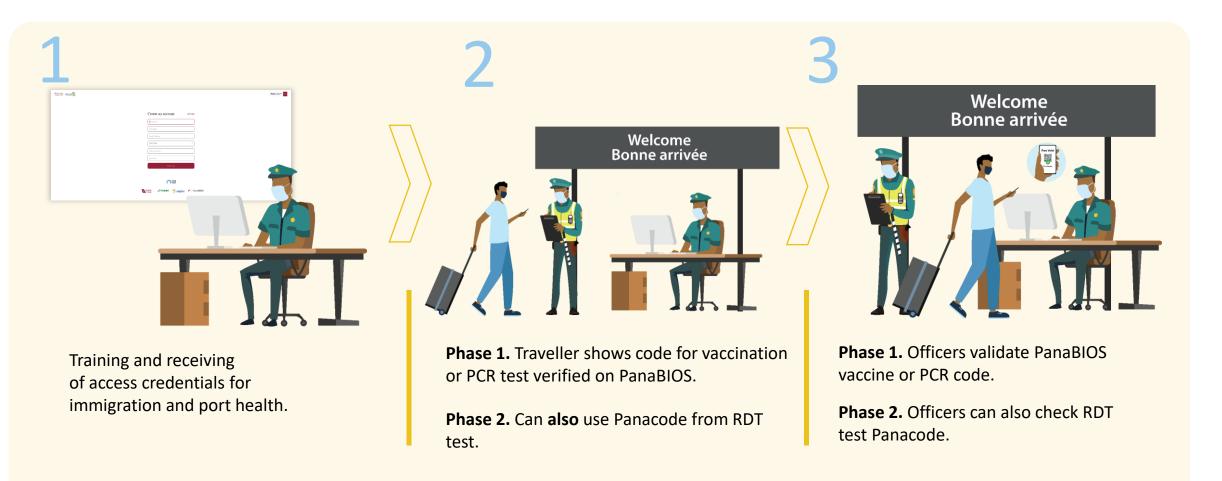

**Training** of Immigration and Port Health officials

Security Cordons at borders to check Slots & Panacodes

**Trusted** 

Travel

effectiveness.

**Trial Run at Aflao** (Advanced slots required for all travellers to minimise congestion and allow full security control.)

Full **publicity** and public education

Start phase 1 at 3 land borders

## Phase 2 in Detail

RDT tests for unvaccinated travellers who cannot afford PCR tests.

Travellers arrive at testing site for rapid, SecureRDT test and get issued their **PanaCODE**.

*Test sites include: PanaCode-complaint pharmacies and RDT-provider outlets at the border.* 

Fast and seamless PanaCODE verification at land borders.

Welcome Bonne arrivée

Pass Valid

Vaccinated

Inclusivity

Vaccinated outbound travelers can also present their Trusted Vaccine (TV) pass generated on PanaBIOS.

Inbound travelers can also present PanaBIOS PCR TT code, PanaBIOS TV, or test on arrival with a PanaCode RDT.

## Screening at the land border

A valid feedback means the traveller allowed to cross.

Trusted Travel